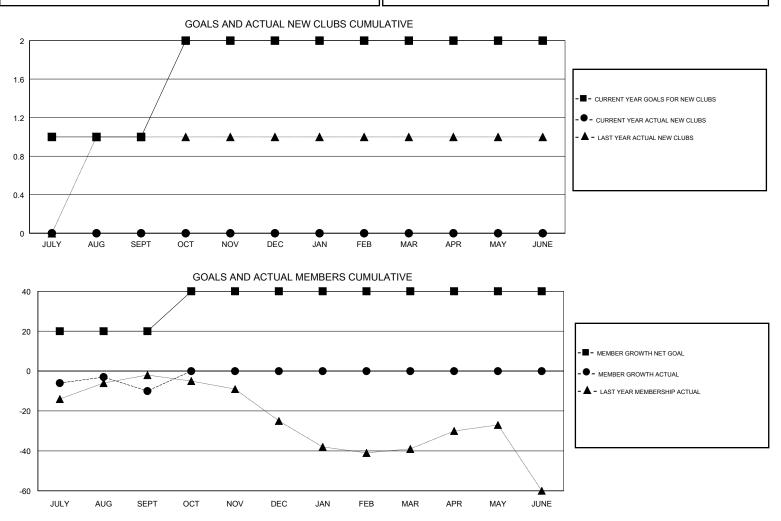

## MICHAEL MOLENDA LOCATION IOWA GMT CA GMT: Clubs Members RESULTS FOR 2017-2018 RESULTS FOR 2017-2018 NEW CLUB GOAL NEW CLUBS DROPPED CLUBS MEMBER GROWTH NET MEMBER GROWTH DROPPED QUARTER QUARTER GOAL ACTUAL MEMBERS ACTUAL (including transfers) 1 0 1 20 20 30 JULY/AUG/SEPT JULY/AUG/SEPT 1 0 0 20 0 0 OCT/NOV/DEC OCT/NOV/DEC 0 0 0 0 0 0 JAN/FEB/MAR JAN/FEB/MAR 0 0 0 0 0 0 APR/MAY/JUNE APR/MAY/JUNE